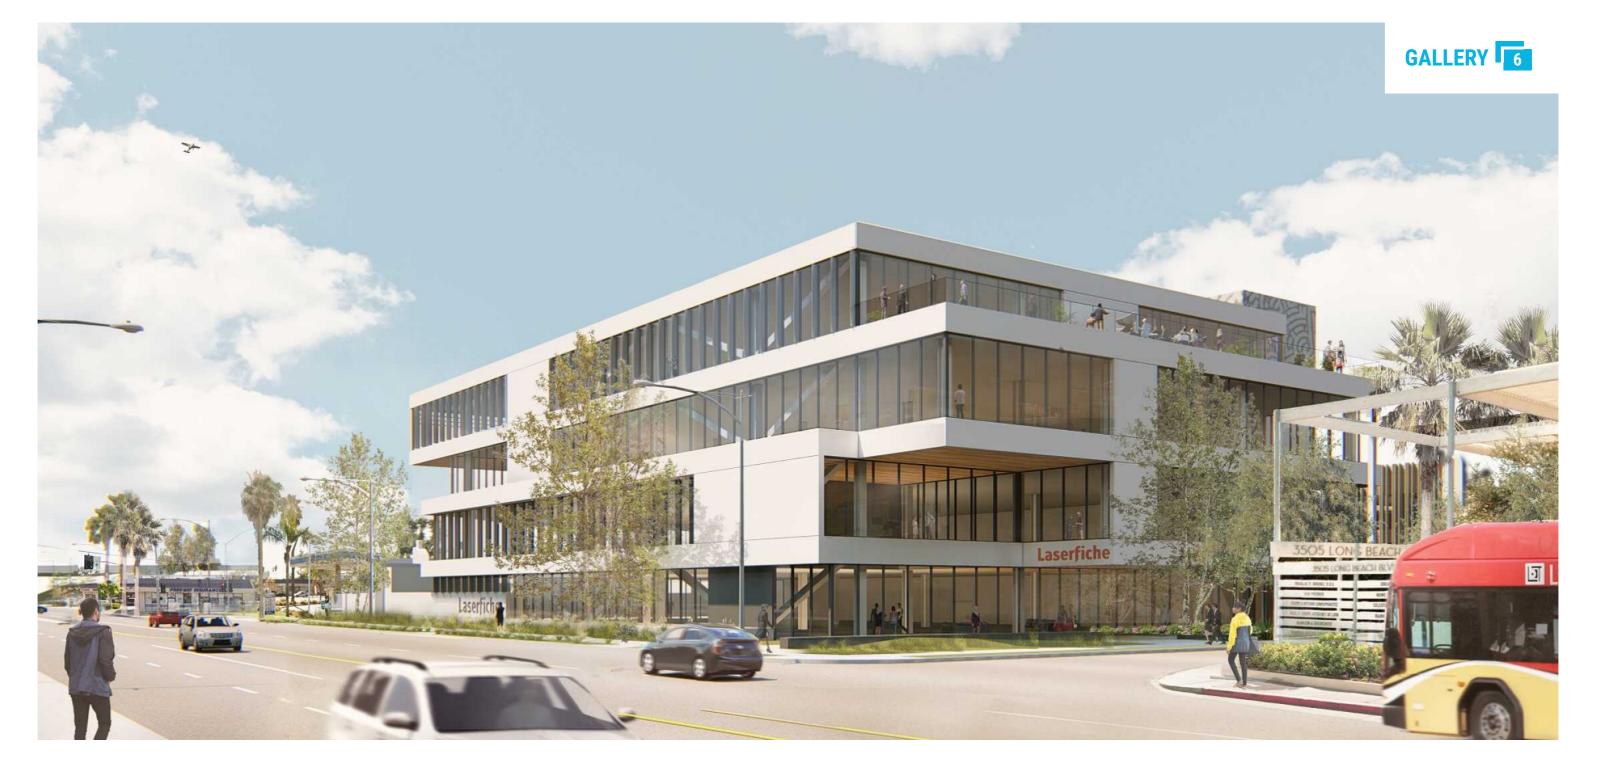

# Exterior finishes start to appear at Laserfiche HQ expansion in Long Beach

The software company's new building includes 100,000 square feet of office space

MAY 10, 2021, 7:00AM STEVEN SHARP **↓ 0 COMMENTS** 

The private software company is expanding its footprint into a new a four-story, 100,000-square-foot building located at 3443 Long Beach Boulevard. The building, which is being built by **Urbana Development**, will be accompanied by a new parking garage with space for up to 343 vehicles.

Studio One Eleven is designing the project, which incorporates elements of Mid-Century Modern architecture, such as large windows and terrace decks to provide natural lighting and large, contiguous workspaces.

>

>

The project, which is targeting LEED Gold certification, was on pace for completion in 2021 at the time of its groundbreaking.

Rendered view looking northwest from Long Beach Boulevard Studio One Eleven