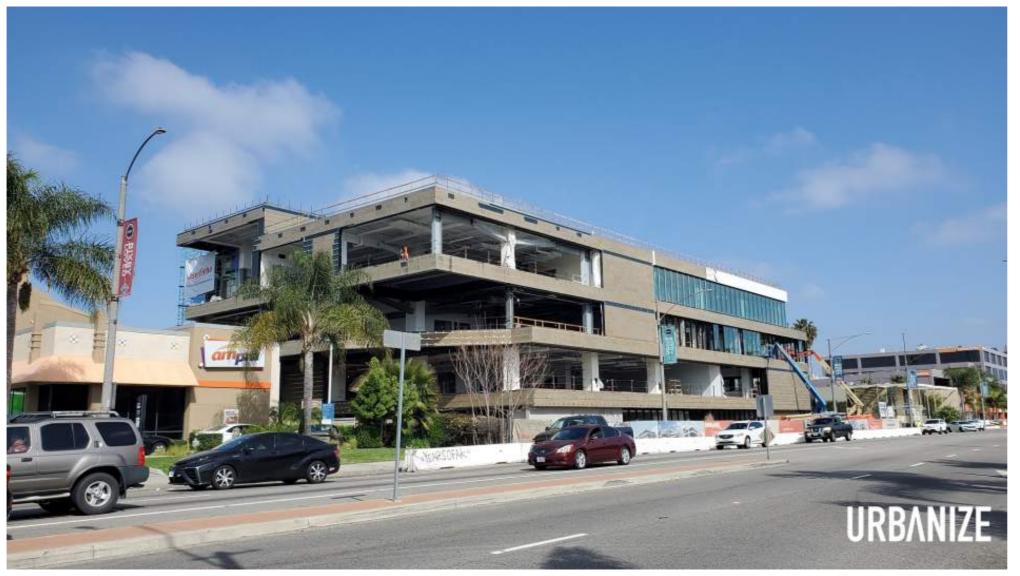

Nearly a year after we last dropped in, the exterior finishes of **Laserfiche's expanded Long Beach headquarters** are starting to take form.

View looking northwest from Long Beach Boulevard Urbanize LA

The private software company is expanding its footprint into a new a four-story, 100,000-square-foot building located at 3443 Long Beach Boulevard. The building, which is being built by **Urbana Development**, will be accompanied by a new parking garage with space for up to 343 vehicles.

Studio One Eleven is designing the project, which incorporates elements of Mid-Century Modern architecture, such as large windows and terrace decks to provide natural lighting and large, contiguous workspaces.